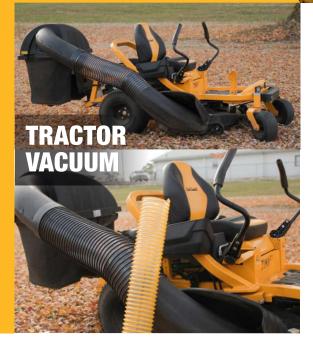

Medium weight coextruded clear PVC hose with rigid black PVC helix

- Economical
- Ultra smooth interior, crush resistant
- OEM lengths and colors available
- Wall thickness .035"

| SIZE   | 4", | 5", 6", | 7", 8", | 10", 12' |
|--------|-----|---------|---------|----------|
| LENGTH |     |         |         | .12', 25 |



## Flex-Tube® PU LANDSCAPER TRAC VAC

Medium weight coextruded clear thermoplastic polyurethane hose with a rigid yellow external ABS helix

- Great abrasion resistance
- Ultra smooth interior, crush resistant
- Puncture and tear resistant
- OEM lengths and colors available
- Wall thickness .035"

| SIZE   | 4", | 5", | 6", | 7", | 8", | 10",  | 12" |
|--------|-----|-----|-----|-----|-----|-------|-----|
| LENGTH |     |     |     |     |     | .12', | 25' |



#