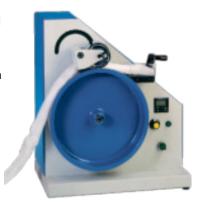

## Electronic Motorized Reel for Slivers and Rovings KFY-1042

Available with a drum circumference of either 1 yard (KFY-1042Y) or 1 meter (KFY-1042M). Adjustable drum speed from 0 to 100 m/min., with accuracy of +/- 1 cm; equipped with cutter. Designed to prevent any possible drawing of the fiber sample. Fitted with digital counter and cutter for accurate cutting of the sliver sample.

Power supply: 230 V, 50/60 Hz, single-phase or 120

V 60Hz Weight: 52 kg

Dimensions: (L) 450 x (W) 300 x (H) 500 mm.