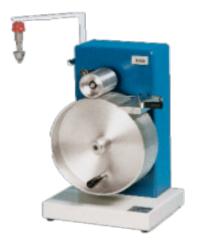

## Hand Driven Reels for Slivers and Rovings KFY-1041

Hand-driven reel for slivers and rovings. Available with either 1 meter (**KFY-1041M**), or 1 yard (**KFY-1041Y**), drum circumference. Fitted with digital counter and cutter for accurate cutting of the sliver sample.

Weight: 17 kg

Dimensions: (L) 330 x (W) 270 x (H) 600 mm