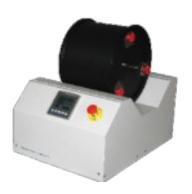

## **Hexapod Tumbler Carpet Tester**

KFG-2350

Hexapod Tumbler Carpet Tester, for the evaluation of appearance retention of carpets, with or without padding or underlay.

Rapid test method, completion within 1 working day.

The weighted steel hexapod with 6 polyurethane feet tumbles within a rotating and reversing drum lined with the specimen under test for 2000 revolutions

(1 hour), removed, vacuumed and repeated for a total of 6 times before final assessment.

Provided with a new touchscreen controller for ease of operation.