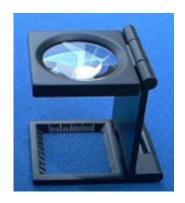

## Piece Glass, Pick Counter, Linen Tester KFG-2233

Fixed focal length corrected lens (5 x magnification) in folding black metal frame with both fractional inch and centimeter graduations.

Accurate 1"/25mm square viewing field. Graduated in 1/8" and 1cm increments. Includes protective carrying pouch.