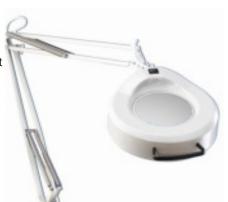

## Illuminated Magnifier KFG-2232

Illuminated Magnifier fitted with circular fluorescent lamp, 45 inch spring loaded support arm and desk clamp/mounting bracket. Enhanced examination of fabric and yarn defects in the laboratory or production areas. Higher magnifications available on request.