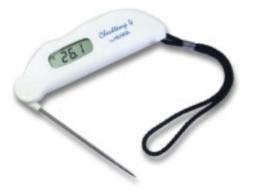

## Checktemp Folding Pocket Thermometer

## KFG-2180

Special attention was given to the ergonomic form of Checktemp. This thermometer fits comfortably and securely in your hand. The LCD on the side of the handle is easy to see and read. The fast responding, fold-away probe is made of high quality, stainless steel. As you unfold the stainless steel probe the Checktemp turns on and immediately performs a calibration test. When you are finished using your Checktemp wipe the probe clean and fold it away. Checktemp automatically turns off so you can safely carry it in your pocket.