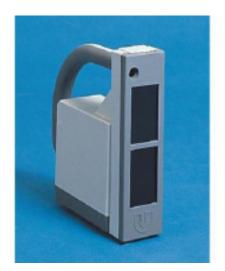

## Black-Ray Portable Ultraviolet Lamp Long Wave KFG-2148

Lamp is equipped with built-in flashlight bulb for visible illumination and is mounted vertically on front of housing, of impact resistant plastic with reinforced handle. Overall dimensions (LxWxH): 241 x 71 x 238mm. Powered by two standard 6 volt lantern batteries which provide 10 hours of operation.

- Battery Operated
- Medium intensity, 365nm; radiation intensity 1650 µW/cm<sup>2</sup>
- Total radiating aperture is 146 x 57mm
- Contains self-filtering, 6-watt mercury vapor tube (6282U64), 216mm long, with reflector
- Total weight 2kg when equipped with batteries
- Three-position on/pff starter which selects flashlight on UV lamp