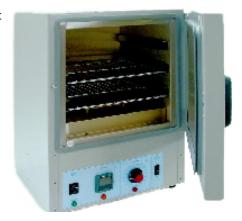

## KFG-2091

Combination ovens and incubators are dual purpose for both low-temperature colorfastness to perspiration and high-temperature oven-drying tests.

#### **More Information**

- 30 Liter Capacity
- Internal Dimensions 12.5" (310mm) Width x 12" (300mm) Depth x 14" (350mm) Height
- Dual temperature Scales (25 -110c +/- 0.25c, 50-250c +/- 0.75c)
- Stainless Steel Interior
- Circulation Fan
- 2 Shelves
- · Digital Temperature Display