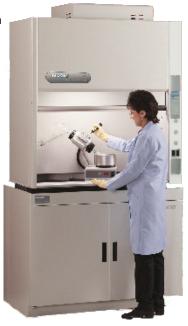

## **KFG - 2086**

Fitted with clear tempered glass balanced sash access door and integral exhaust blower, construction 16g epoxy coated steel. Airfoil with adjustable baffle, 100-watt light fixture, 4" pass—through port. Suitable for flammability testers or general laboratory use.

## Base cabinet not included (please order separately).

**KFG-2086A** Fume hood complete 47" W x 22" D **KFG-2086B** Fume hood complete 70" W x 22" D

KFG-2086C Standard 2 Door Base Cabinet for 47"

**KFG-2086D** Standard 2 Door Base Cabinet for 70" (2 36" Cabinets)