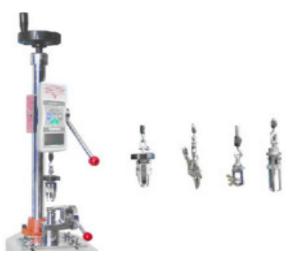

#### **Standard Configuration**

- Main machine
- IMADA digital force gauge (200N)
- Lower fabric or garment clamp
- Upper snap clamp