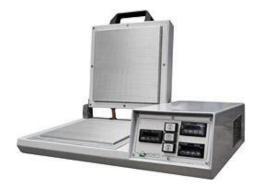

## **Contact Heat Tester Shrinkage, Scorch, and Sublimation**

**KFG-2047** 

Designed to allow a wide range of tests to be carried out which utilize accurately controlled dry heat

- Sublimation testing of dyestuffs
- Complies with the requirements of the Marks and Spencer fabric stability testing
- 200x200mm top and bottom heated plates, each plate has individual temperature control
- · Top plates hinged so that they drop onto different material thicknesses
- Electronic timer is fitted with set point and double light to indicate the beginning and end of the time cycle
- Machine as supplied complies with ISO105 P01, X11, BS1006 1990