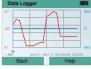

- Sensor calibration
  - Automatic calibration function up to 3 points
  - Manual calibration with adjustable buffer values
- 10,000 point data logger In a dual input configuration, both inputs as well as diagnostic data are logged at the same time.
- USB interface for connection to Paraly 12 Software for data visualization and collection
- Rugged housing
  - NEMA 4X
  - High impact resistance
- No need for re-calibration of the Portavo digital meter, there is no drift.

#### **Diagnostics:**

Load Graph

FIELD AND BENCH-TOP COMPATIBILITY Hook and Protective Cover

Adjust the hook to allow for either setup in the shop/lab or for convenience in the field.

Data Logger

Cal Data Record