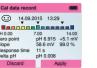

- Sensor calibration
  - Automatic calibration function up to 3 points
  - Manual calibration with adjustable buffer values
- 10,000 point data logger In a dual input configuration, both inputs as well as diagnostic data are logged at the same time.
- USB interface for connection to Paraly 12 Software for data visualization and collection
- Rugged housing
  - NEMA 4X
  - High impact resistance
- No need for re-calibration of the Portavo digital meter, there is no drift.

#### **Diagnostics:**

Load Graph

FIELD AND BENCH-TOP COMPATIBILITY Hook and Protective Cover

Adjust the hook to allow for either setup in the shop/lab or for convenience in the field.

Data Logger

Cal Data Record