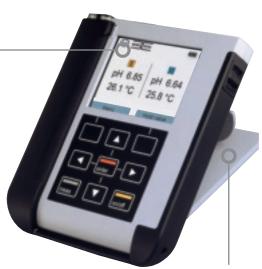

## PORTAVO 907 MULTI PORTABLE METER ANATOMY

This versatile instrument provides portable field measurements, sensor diagnostics, data logging, and offline sensor calibration. An intuitive menu navigation, the automatic sensor calibration function, and easy to understand sensor diagnostics make the Portavo 907 Multi simple to implement in any instrument/analyzer shop or lab.

#### **CONNECTION PORTS**

- 1- Quiver for sensor storage or calibration
- 2 Micro-USB connection for charging or data transfer
- 3 Memosens sensor connection
- 4 External temperature detector (analog only)
- 5 Additional sensor input (analog or digital) model dependent

### **COLOR DISPLAY**

**Backlit LCD Screen** 

- Measured value
- Measured temperature
- Sensoface: quick indication of the health of the measurement loop. As simple as 😳 good, 😔 bad.
- · Sensor type icon Memosens or analog
- · Battery life indication
- Soft key designation