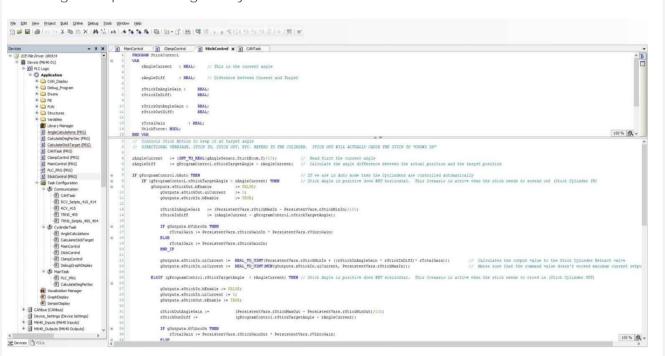

Screenshot of a Structured Text Application

One key component of these controllers that should affect your decision is what operating software is utilized, and do you own it? If you are a trained programmer, then controllers that utilize software programs based on structured text and C++ languages might be the best option. A common operating software platform that uses these languages is called Codesys.