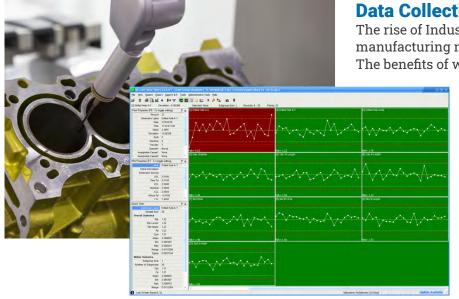

#### **Data Collection**

The rise of Industry 4.0 and the implementation of lean manufacturing necessitates streamlined data collection. The benefits of wireless data collection over manual entry

> are easy to understand. However, making this leap is often intimidating. Cross has the product offerings and technical expertise to assist you in implementing wireless data collection and analysis, whether you want to start with one caliper or collect real-time data from all your measurement processes. We offer solutions, like Prolink's QC Calc, that are easy to set up and provide powerful data analysis for a wide variety of equipment- torque wrenches, scales, height gages, and more!