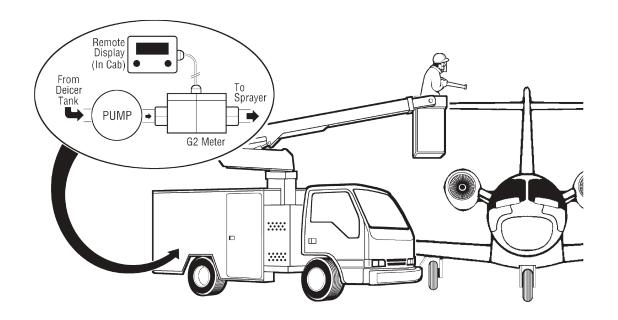

## **APPLICATION:**

The airport uses trucks to dispense a water/glycol mixture for deicing airplane wings and body. This mixture is expensive, and the user needed to know how much fluid was being used on each plane. Without an accurate measurement of the fluid, waste occurred and expenses increased. The end user preferred the display location in the cab.

### PROBLEM:

The expensive deicing mixture was being wasted causing expenses to increase. Monitoring usage by individual treatment was required. Accurate billing receipts were important.

### **SOLUTION:**

The FLOMEC G2S20N09GMB meter with remote display (conditioned signal output module reading in gallons) sent a pulse out to a ticket printer. This provided an accurate billing receipt by usage. All equipment was contained within the truck and protected from tampering or elements.