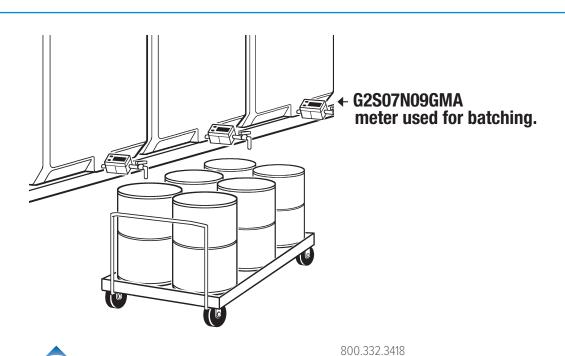

### **APPLICATION:**

Portable cleaning solution carts were used to sterilize equipment and process rooms. These carts were loaded with caustic and acidic cleaning agents from large tanks or totes. The cleaning agents varied in density and pH, so material compatibility was important. The G2S07N09GMA fit the application and provided a cost savings for the end user. The FLOMEC G2 meter was easy to calibrate to changing ingredients and was simple for the operator to use.

#### PROBLEM:

Portable cleaning solution carts needed to be loaded with caustic and acidic cleaning agents.
These agents varied in density and pH. Both batch and continuous total were required when loading the carts with solutions.

#### **SOLUTION:**

Choosing the G2 series meter allowed us to monitor batch and continuous totals during batching. The FLOMEC meter was compatible with the variety of cleaning agents used in this process.