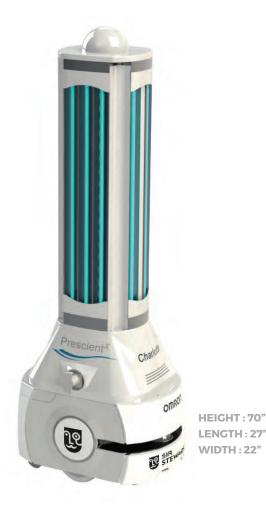

## **CHARLOTTE**<sup>TM</sup>

## AUTONOMOUS DISINFECTION ROBOT

## ADVANCED DOSING ALGORITHM

**FAST OPERATION** 

**UP TO 4X FURTHER** 

- Charlotte<sup>™</sup> Autonomous

  Mobile UVC disinfection robot
  from Sir Steward takes surface
  disinfection to the next level
  by rapidly disinfecting hotel,
  grocery store, retail store, factorie,
  warehouse, etc.
- CloseDose<sup>™</sup> technology combined with Cooldose<sup>™</sup> high output UVC emitter modules delivers more power, faster, than any other robot.
- 360 degree passive infrared sensors combined with 250 deg.
   LIDAR on the Omron base ensures safe operation in occupied spaces.
- Self-driving, self-docking, self-charging.
- Easy to map, easy to use, peace of mind.