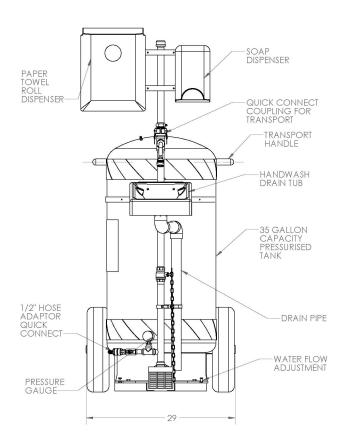

## Mobile Self-Contained Hand Washing Station

Self-contained, 114 liter (30 US Gallon) capacity hand washing station provides a reliable way for personnel to ensure they are able to manage an effective hygiene regime, whatever the location. Featuring a soap and paper towel dispenser, the hand washing station delivers a controlled flow of water to perform approximately 150 hand washes\* from a full unit.

- Stainless-steel frame and large pneumatic tires aid portability
- Hands-free foot activation for ease of use
- Simple to fill with a standard garden hose
- Can act as a supplement to permanent installations
- Suitable for indoor or outdoor use

| opecinication is                     |                                                                         |  |
|--------------------------------------|-------------------------------------------------------------------------|--|
| MATERIALS OF CONSTRUCTION            |                                                                         |  |
| PIPEWORK & FITTINGS                  | Stainless-steel                                                         |  |
| OPERATING VALVE                      | Brass self-closing valve                                                |  |
| NOZZLE                               | Single aerated PVC nozzle                                               |  |
| STANDARD FINISH                      | Powder coated grey with white and blue stripes                          |  |
| SERVICES                             |                                                                         |  |
| CAPACITY                             | 114 liters (30 US Gallons)                                              |  |
| DESIGN OPERATING PRESSURE            | 2 to 6 Bar (29 to 87 PSI)                                               |  |
| WATER INLET                          | <sup>1</sup> / <sub>2</sub> inch quick connect stainless-steel coupling |  |
| DRAIN                                | 1 <sup>1</sup> / <sub>2</sub> inch PVC drain to floor                   |  |
| FLOW RATE                            | 2 liters per minute at 1.2 Bar                                          |  |
| HAND WASHING CYCLES                  | ~150 washes per full tank*                                              |  |
| ENVIRONMENTAL OPERATING TEMPERATURES |                                                                         |  |
| MINIMUM OPERATING TEMPERATURE        | 5C (41F)                                                                |  |
| MAXIMUM OPERATING TEMPERATURE        | 35C (95F)                                                               |  |
| OPERATION                            |                                                                         |  |
| HANDWASH ACTIVATION                  | Push foot treadle operation with automatic shut off                     |  |
| DIMENSIONS & WEIGHT                  |                                                                         |  |
| DIMENSIONS (WxDxH)                   | 839mm (33in) x 1254mm (44.4in) x 1752mm (69in)                          |  |
| WEIGHT                               | 79.8kg (176lb)                                                          |  |
|                                      |                                                                         |  |