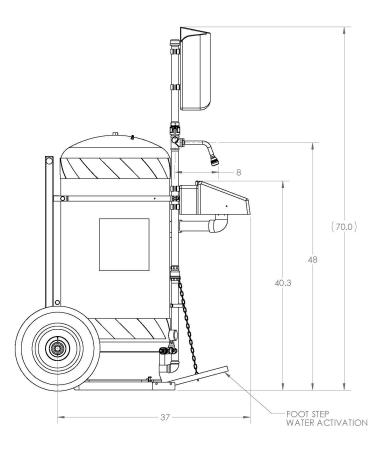

| opecinication is                     |                                                                         |  |
|--------------------------------------|-------------------------------------------------------------------------|--|
| MATERIALS OF CONSTRUCTION            |                                                                         |  |
| PIPEWORK & FITTINGS                  | Stainless-steel                                                         |  |
| OPERATING VALVE                      | Brass self-closing valve                                                |  |
| NOZZLE                               | Single aerated PVC nozzle                                               |  |
| STANDARD FINISH                      | Powder coated grey with white and blue stripes                          |  |
| SERVICES                             |                                                                         |  |
| CAPACITY                             | 114 liters (30 US Gallons)                                              |  |
| DESIGN OPERATING PRESSURE            | 2 to 6 Bar (29 to 87 PSI)                                               |  |
| WATER INLET                          | <sup>1</sup> / <sub>2</sub> inch quick connect stainless-steel coupling |  |
| DRAIN                                | 1 <sup>1</sup> / <sub>2</sub> inch PVC drain to floor                   |  |
| FLOW RATE                            | 2 liters per minute at 1.2 Bar                                          |  |
| HAND WASHING CYCLES                  | ~150 washes per full tank*                                              |  |
| ENVIRONMENTAL OPERATING TEMPERATURES |                                                                         |  |
| MINIMUM OPERATING TEMPERATURE        | 5C (41F)                                                                |  |
| MAXIMUM OPERATING TEMPERATURE        | 35C (95F)                                                               |  |
| OPERATION                            |                                                                         |  |
| HANDWASH ACTIVATION                  | Push foot treadle operation with automatic shut off                     |  |
| DIMENSIONS & WEIGHT                  |                                                                         |  |
| DIMENSIONS (WxDxH)                   | 839mm (33in) x 1254mm (44.4in) x 1752mm (69in)                          |  |
| WEIGHT                               | 79.8kg (176lb)                                                          |  |
|                                      |                                                                         |  |