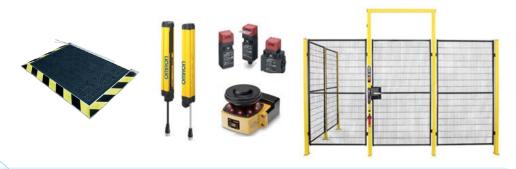

#### **MACHINE SAFETY & GUARDING**

Mats, Safety Light Curtains, Area Scanners, Door Interlocks, Fencing

**Smart Access** 