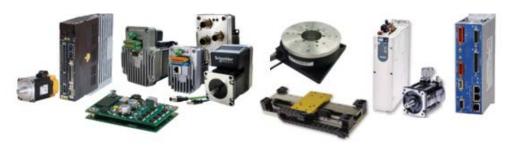

## **MOTION CONTROLLERS, DRIVES & MOTORS**

Single & Multi-Axis Motion Controllers, Servo & Stepper Drives, Linear, Direct Drive & Rotary Servo & Stepper Motors