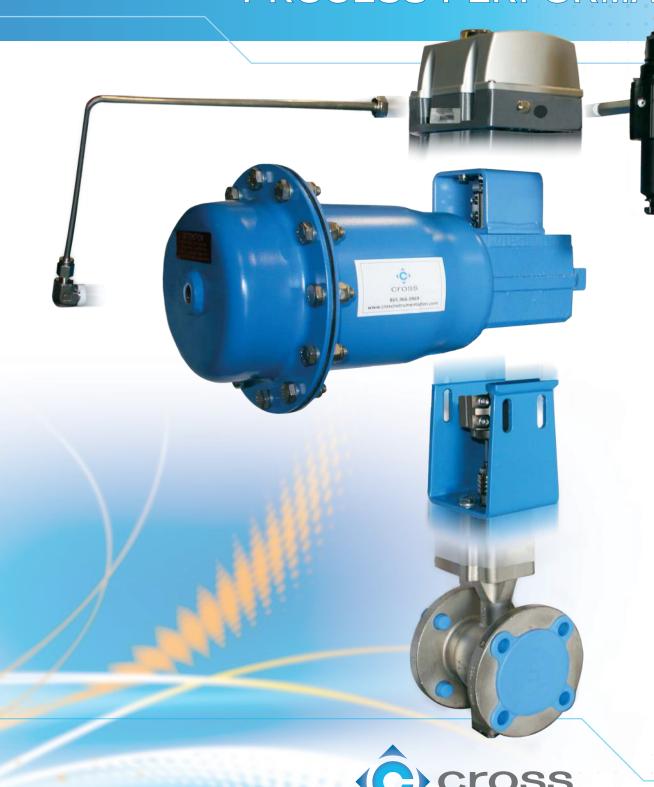

#### **VALVES**

BRANDS Neles, Jamesbury, Flo-Tite,

Adams, Apollo, Hammel Dahl,

Max-Seal, Parker

TYPES Ball, Butterfly, Control, Gate,

Knife Gate, Globe, Check

#### **ACTUATORS**

BRANDS Neles, Jamesbury, Valvcon,

Hammel Dahl, Rotork

TYPES Rack & Pinion, Scotch Yoke,

Spring Diaphragm, Electric Piston Type Cylinder

#### **POSITIONERS**

**BRANDS** Neles, Rotork

TYPES Digital, Pneumatic,

Electro-Pneumatic,

Diagnostic Software