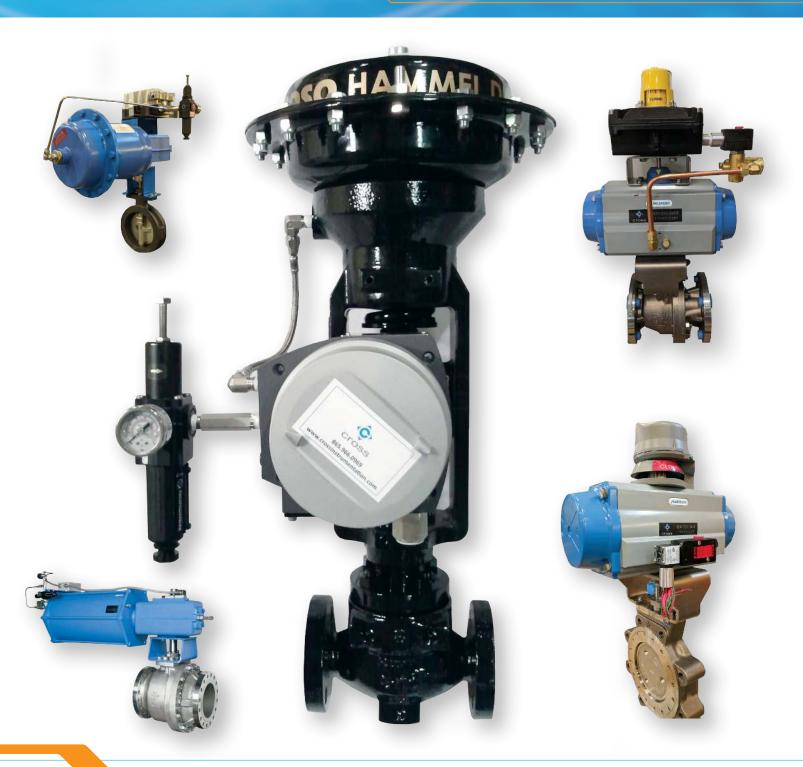

#### **VALVES**

BRANDS Neles, Jamesbury, Flo-Tite,

Adams, Apollo, Hammel Dahl,

Max-Seal, Parker

TYPES Ball, Butterfly, Control, Gate,

Knife Gate, Globe, Check

#### **ACTUATORS**

BRANDS Neles, Jamesbury, Valvcon,

Hammel Dahl, Rotork

TYPES Rack & Pinion, Scotch Yoke,

Spring Diaphragm, Electric Piston Type Cylinder

#### **POSITIONERS**

**BRANDS** Neles, Rotork

TYPES Digital, Pneumatic,

Electro-Pneumatic,

Diagnostic Software

#### SOLENOIDS

BRANDS ASCO

TYPES 2, 3, 4 way, Direct, Manifold

#### LIMIT SWITCHES

**BRANDS** Stonel, Westlock

TYPES Proximity, Mechanical

Note: Some territory restrictions may apply