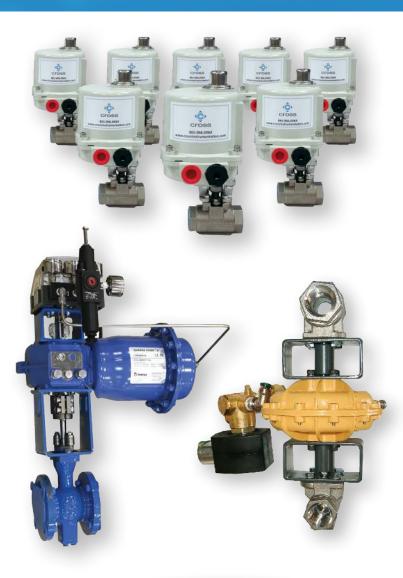

#### **VALVES**

BRANDS Neles, Jamesbury, Flo-Tite,

Adams, Apollo, Hammel Dahl,

Max-Seal, Parker

TYPES Ball, Butterfly, Control, Gate,

Knife Gate, Globe, Check

#### **ACTUATORS**

BRANDS Neles, Jamesbury, Valvcon,

Hammel Dahl, Rotork

TYPES Rack & Pinion, Scotch Yoke,

Spring Diaphragm, Electric Piston Type Cylinder