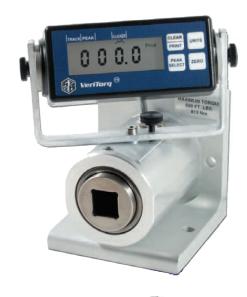

## **TORQUE**

The tools you need to ensure that you are achieving accurate, consistent torque values.