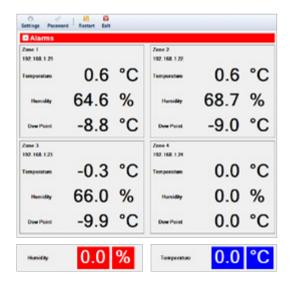

#### **PAST PROJECTS INCLUDE:**

- · Customized extruders for national donut chain.
- Temperature/humidity monitoring system for Italian ice producer.
- · In-line weighing and labeling.