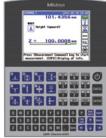

### **Linear Height LH-600E**

009

THE REPORT OF THE PARTY OF THE

The Mitutoyo Linear Height LH-600E offers advanced performance for reliable and easy 2D measurement.

Measuring Range (stroke) 0-38"(24") / 0-977mm(600mm)

5.7" color LCD

\*Complimentary accredited calibration applies to orders placed July 23 through August 31, 2018. Mitutoyo America Corporation reserves the right to change or discontinue this offer at any time. This offer is void wherever prohibited or restricted by law. No cash value. Complimentary accredited calibration will be conducted prior to unit shipping and cannot be applied toward previously placed orders. Refer to our terms and conditions for further details.