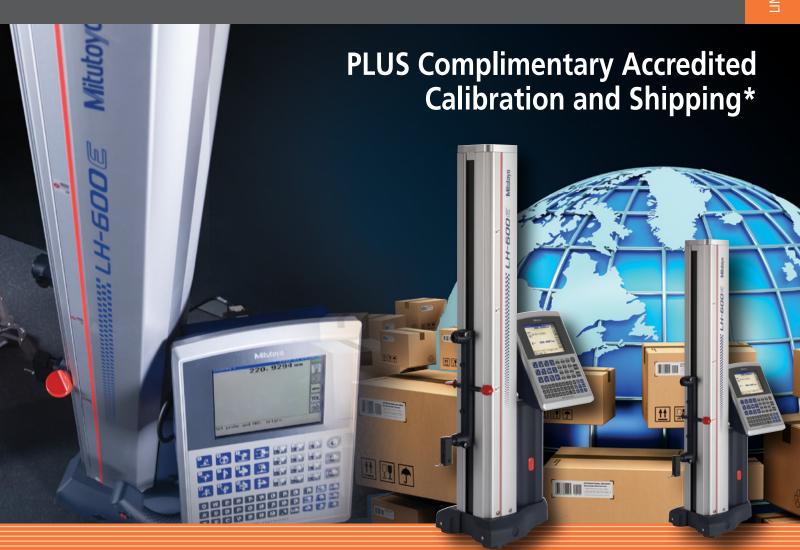

## LINEAR HEIGHT LH-600E PROMOTION

Effective July 23 through August 31, 2018

## **LINEAR HEIGHT LH-600E PROMO**

**10% Off** - Plus Complimentary Accredited Calibration (A2LA 0750.01) and Shipping\*

### **Linear Height LH-600E**

009

THE REPORT OF THE PARTY OF THE

The Mitutoyo Linear Height LH-600E offers advanced performance for reliable and easy 2D measurement.

Measuring Range (stroke) 0-38"(24") / 0-977mm(600mm)

- > Excellent accuracy of (1.1+0.6L/600)µm with 0.1µm/0.5µm resolution/repeatability.
- > Perpendicularity of 5µm and straightness of 4µm are guaranteed.
- > Pneumatic full/semi-floating system.
- > One-key operation for running a semi-automatic measurement.
- > Programmable to measure repetitive parts faster.

5.7" color LCD

\*Complimentary accredited calibration applies to orders placed July 23 through August 31, 2018. Mitutoyo America Corporation reserves the right to change or discontinue this offer at any time. This offer is void wherever prohibited or restricted by law. No cash value. Complimentary accredited calibration will be conducted prior to unit shipping and cannot be applied toward previously placed orders. Refer to our terms and conditions for further details.