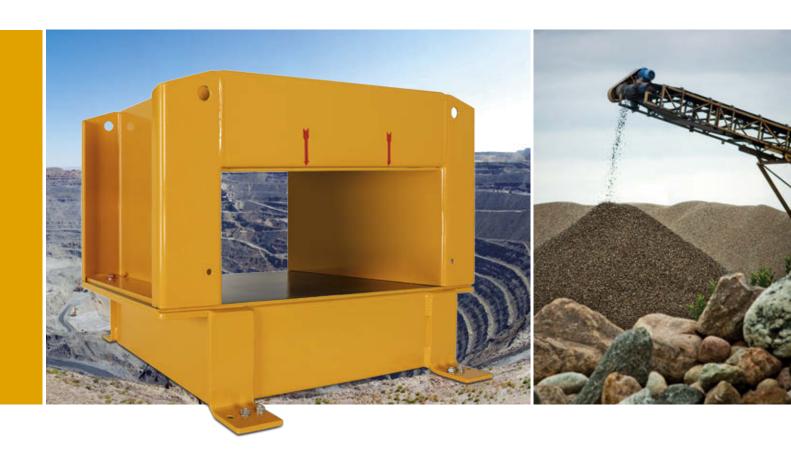

## Secus® Metal Detection Technology

- over 70 years on the market and undergoing constant development
- efficient and effective protection of your equipment
- has a number of interfaces for integration in your production system
- lots of application possibilities in heavy industry
- highest possible detection sensitivity

# Quality Control and Equipment Protection for Your Benefit

Sartorius metal detectors are used in various industries: chemicals, plastics, recycling, rubber, wood, textiles, stone and soil, power plants, mining, tobacco, and clay.

The protection of expensive production equipment and of employees is the top priority in heavy industry. In addition to the very successful systems from the Vistus®, Observer, and x-ray inspection model ranges, the metal detection solutions listed here also fulfill the task of foreign body detection for equipment protection to the highest level.