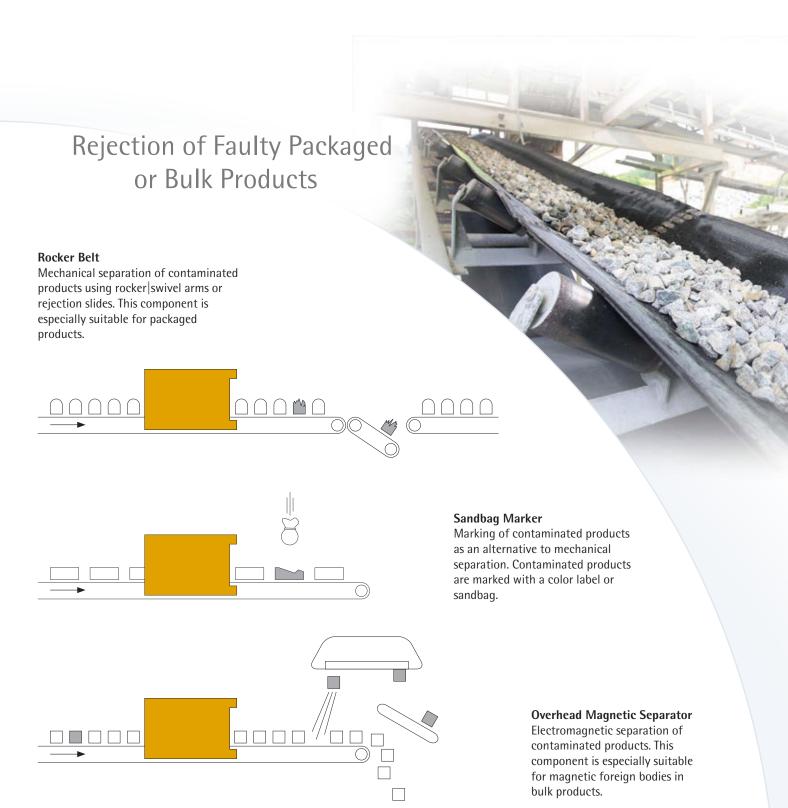

### **System Components**

### Precisely Tailored to Meet Your Needs

Secus® metal detection technology from Sartorius makes it possible to detect contaminated products early, and reliably separate them from the production process. We are happy to provide advice on how our wide range can be used to create a customized solution for you.