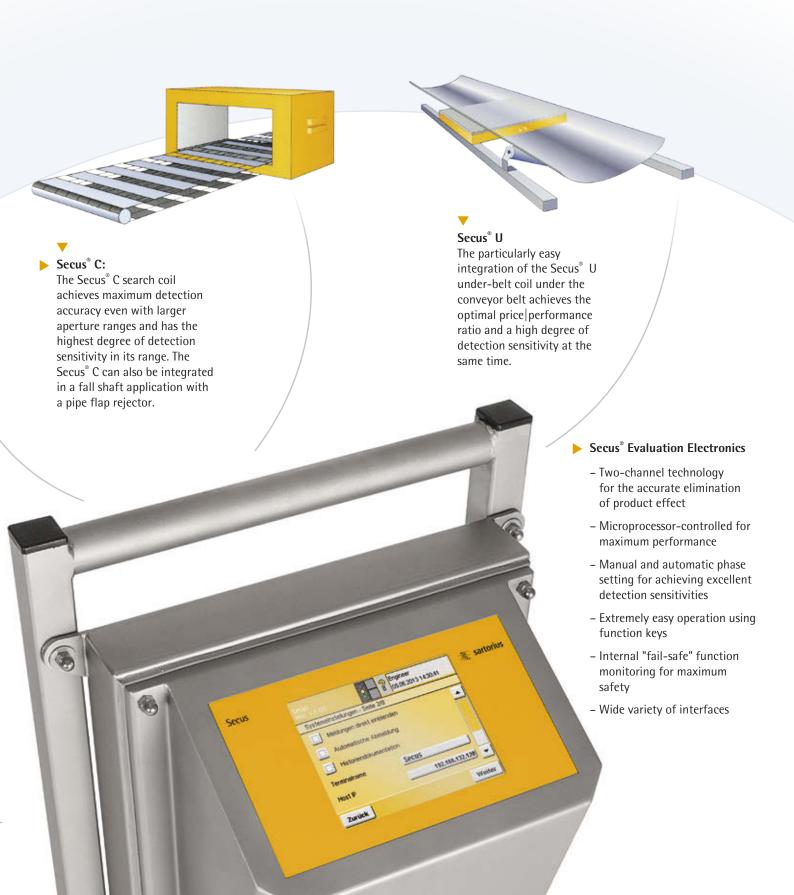

### Secus<sup>®</sup> Search Coils: Tailored to Your Process

### **System Components**