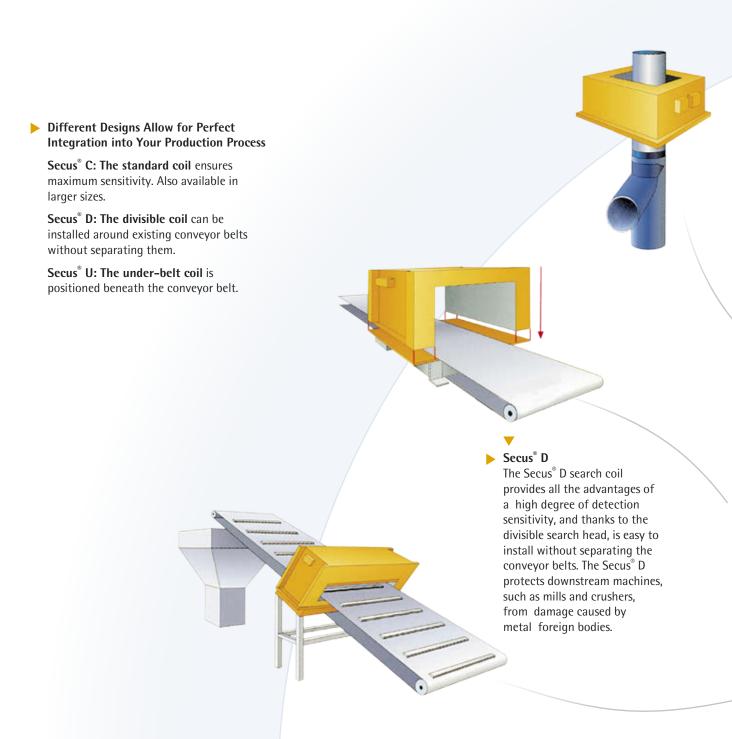

### Secus<sup>®</sup> Search Coils: Tailored to Your Process

### **System Components**

### Precisely Tailored to Meet Your Needs

Secus® metal detection technology from Sartorius makes it possible to detect contaminated products early, and reliably separate them from the production process. We are happy to provide advice on how our wide range can be used to create a customized solution for you.