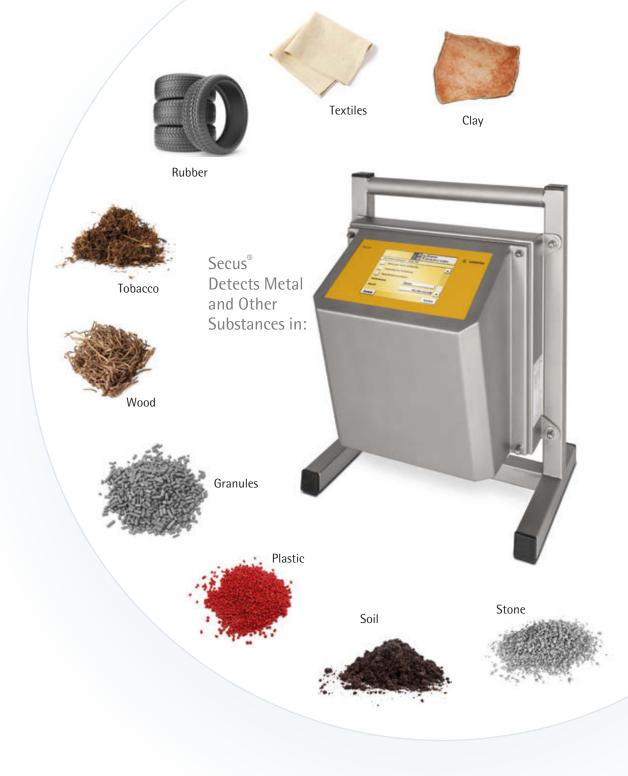

# Quality Control and Equipment Protection for Your Benefit

Sartorius metal detectors are used in various industries: chemicals, plastics, recycling, rubber, wood, textiles, stone and soil, power plants, mining, tobacco, and clay.

### Precisely Tailored to Meet Your Needs

Secus® metal detection technology from Sartorius makes it possible to detect contaminated products early, and reliably separate them from the production process. We are happy to provide advice on how our wide range can be used to create a customized solution for you.