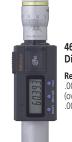

www.mitutovo.com/dholtest VIDEO DEMO

Complete-Unit Set: 468-986

Interchangeable-Head Set: 468-978