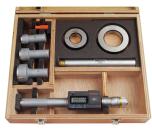

## 368 Series Mechanical Holtest

**Graduations:** .0001" or .0002"\* (\*over .5" models)

www.mitutovo.com/mholtest VIDEO DEMO

468 Series **Digimatic Holtest** 

Resolution: .00005 "/0.001mm (over 4" models: .0001"/0.001mm)

www.mitutovo.com/dholtest VIDEO DEMO

Complete-Unit Set: 468-986

Interchangeable-Head Set: 468-978