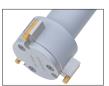

Applying a titanium coating to the contact faces of the measuring pins has improved durability and abrasion resistance. With this titanium coating the pin material has been changed from carbide to hardened steel to provide extra toughness to prevent the contact face from being chipped during measurement.

## **Measuring Deep Holes**

An extension tube (optional accessory) can be fitted to enable measurement of deep holes.

TiN coated contact points