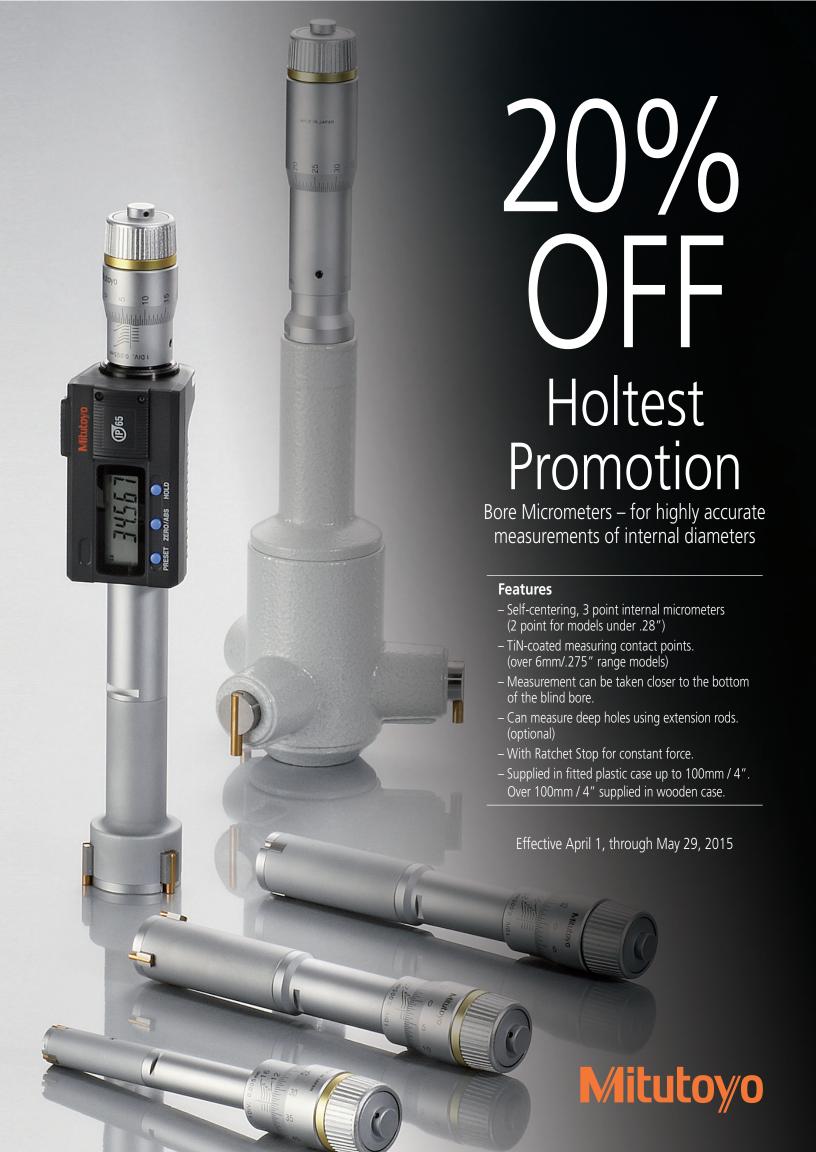

## 368 Series Mechanical Holtest

**Graduations:** .0001" or .0002"\* (\*over .5" models)

www.mitutovo.com/mholtest VIDEO DEMO

468 Series **Digimatic Holtest** 

Resolution: .00005 "/0.001mm (over 4" models: .0001"/0.001mm)